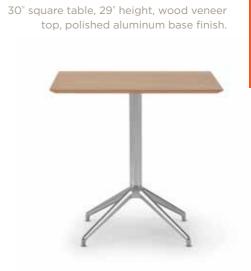

## Melina Meeting Tables

| Models          | Features                                                                                                                                                                                                                                                                                                                                                                                                                                                | Dimensions                                                                                                                                                                                                                                                                               |
|-----------------|---------------------------------------------------------------------------------------------------------------------------------------------------------------------------------------------------------------------------------------------------------------------------------------------------------------------------------------------------------------------------------------------------------------------------------------------------------|------------------------------------------------------------------------------------------------------------------------------------------------------------------------------------------------------------------------------------------------------------------------------------------|
| Round<br>Square | Four Table Surface Options: Wood Veneer, Laminate, Solid Surface<br>and White Backpainted Starphire® Glass<br>Wood Veneer Available in all Standard and Custom Finishes on Ash<br>Edge Detail is Modified to Complement Each Surface Material<br>Column and Base Offered in Four Standard Finishes: Graphite,<br>Metallic Silver, Polished Aluminum and Satin Black<br>Premium Finishes Also Available<br>Optional Power Units Offered on Select Models | Round<br>30" Dia. x 29" H<br>36" Dia. x 29" H<br>42" Dia. x 29" H<br>30" Dia. x 42" H<br>36" Dia. x 42" H<br>42" Dia. x 42" H<br>42" Dia. x 42" H<br>Square<br>30" W x 30" D x 29" H<br>36" W x 36" D x 29" H<br>30" W x 30" D x 42" H<br>30" W x 36" D x 42" H<br>36" W x 36" D x 42" H |