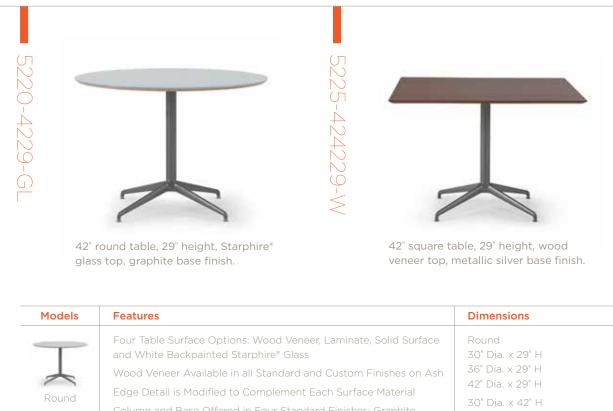

## Melina Meeting Tables

| Models          | Features                                                                                                                                                                                                                                                                                                                                                                                                                                                | Dimensions                                                                                                                                                                                                                                                                               |
|-----------------|---------------------------------------------------------------------------------------------------------------------------------------------------------------------------------------------------------------------------------------------------------------------------------------------------------------------------------------------------------------------------------------------------------------------------------------------------------|------------------------------------------------------------------------------------------------------------------------------------------------------------------------------------------------------------------------------------------------------------------------------------------|
| Round<br>Square | Four Table Surface Options: Wood Veneer, Laminate, Solid Surface<br>and White Backpainted Starphire® Glass<br>Wood Veneer Available in all Standard and Custom Finishes on Ash<br>Edge Detail is Modified to Complement Each Surface Material<br>Column and Base Offered in Four Standard Finishes: Graphite,<br>Metallic Silver, Polished Aluminum and Satin Black<br>Premium Finishes Also Available<br>Optional Power Units Offered on Select Models | Round<br>30" Dia. x 29" H<br>36" Dia. x 29" H<br>42" Dia. x 29" H<br>30" Dia. x 42" H<br>36" Dia. x 42" H<br>42" Dia. x 42" H<br>42" Dia. x 42" H<br>Square<br>30" W x 30" D x 29" H<br>36" W x 36" D x 29" H<br>30" W x 30" D x 42" H<br>30" W x 36" D x 42" H<br>36" W x 36" D x 42" H |