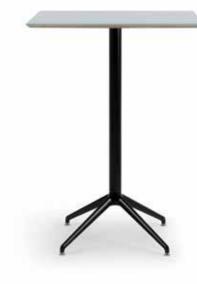

## Melina Meeting Tables

| Models          | Features                                                                                                                                                                                                                                                                                                                                                                                                                                                | Dimensions                                                                                                                                                                                                                                                                               |
|-----------------|---------------------------------------------------------------------------------------------------------------------------------------------------------------------------------------------------------------------------------------------------------------------------------------------------------------------------------------------------------------------------------------------------------------------------------------------------------|------------------------------------------------------------------------------------------------------------------------------------------------------------------------------------------------------------------------------------------------------------------------------------------|
| Round<br>Square | Four Table Surface Options: Wood Veneer, Laminate, Solid Surface<br>and White Backpainted Starphire® Glass<br>Wood Veneer Available in all Standard and Custom Finishes on Ash<br>Edge Detail is Modified to Complement Each Surface Material<br>Column and Base Offered in Four Standard Finishes: Graphite,<br>Metallic Silver, Polished Aluminum and Satin Black<br>Premium Finishes Also Available<br>Optional Power Units Offered on Select Models | Round<br>30" Dia. x 29" H<br>36" Dia. x 29" H<br>42" Dia. x 29" H<br>30" Dia. x 42" H<br>36" Dia. x 42" H<br>42" Dia. x 42" H<br>42" Dia. x 42" H<br>Square<br>30" W x 30" D x 29" H<br>36" W x 36" D x 29" H<br>30" W x 30" D x 42" H<br>30" W x 36" D x 42" H<br>36" W x 36" D x 42" H |